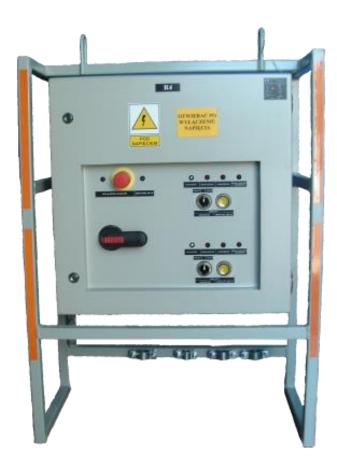

# Switchgear type RKS5-2K/1

for rated voltage 500V

Switchgear type RKS5-2K/1 is an electrical device designed for use in the underground mining pits in nonexplosive conditions and on the ground.

Switchgear type RKS5-2K/1 is designed for connecting and switching on receivers (especially fans and welding machines ) in the 3-phase mine grid with insulated star point on the transformer (system IT) of rated grid voltage of 500V.

### **CONSTRUCTION**

The switchgear housing is made of steel sheets. The whole unit is based by a common support frame. The housing is equipped with brackets that allow for the switchgear to be hung on a chain or to be placed directly on the ground.

### **MODE OF OPERATION**

The switching on/switching off of the 500V outlets are carried out with the control button situated on the face of the switchgear. The switchgear is equipped with power protections against short-circuiting, overloading, low insulation resistance and an increase in earth resistance.