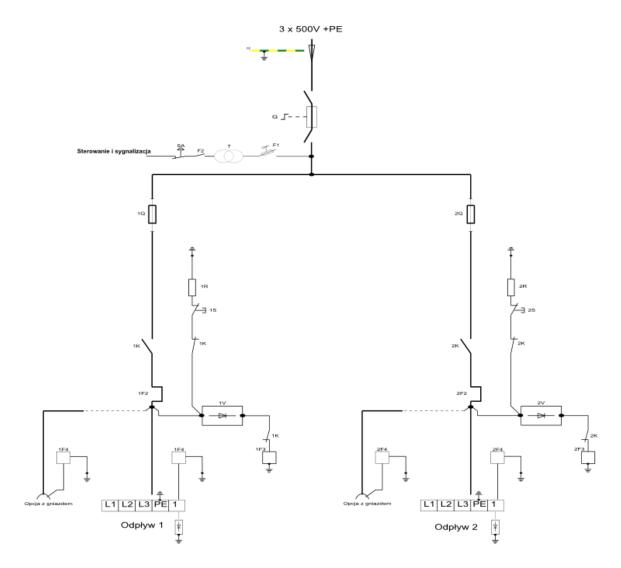

## **SCHEMATIC DIAGRAM**

#### Legend:

Sterowanie i sygnalizacja – **control and signalization** Opcja z gniazdem – **option with socket** Odpływ - **outlet** 

Orders should be submitted in writing or by fax to the address: